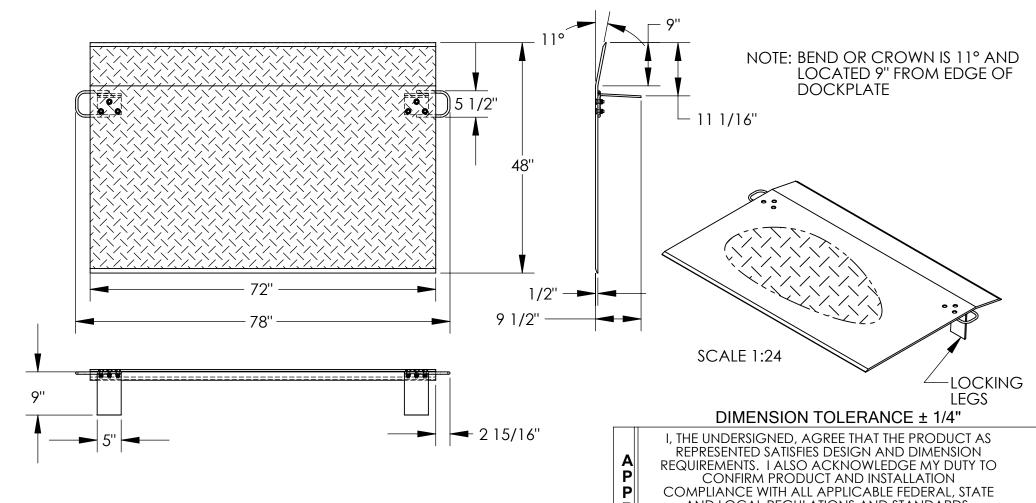

## ALUMINUM TRUCK DOCKPLATE - EH-7248

APPROX WEIGHT: 182.31 lbs.

\*\*\* ANY ADDITIONS, DELETIONS, OR OMISSIONS MUST BE CORRECTED ON THIS DRAWING AS THIS DRAWING WILL BE CONSIDERED ALL INCLUSIVE \*\*\* ALL GRAPHICS PROVIDED ARE FOR REFERENCE ONLY. IF CERTAIN DIMENSIONS ARE CRITICAL PLEASE VERIFY THOSE DIMENSIONS WITH YOUR SALESPERSON

## STANDARD FEATURES

**MODEL NUMBER IS EH-7248** CAPACITY IS 5.900 LBS. **OVERALL WIDTH IS 78" DECK WIDTH IS 72" OVERALL LENGTH IS 48" OVERALL HEIGHT IS 9 1/2"** THICKNESS IS 1/2" HANDLES ARE 5 1/2" x 2 15/16" LOCKING LEGS ARE 5" x 9"